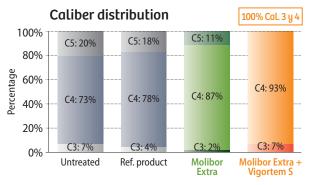

### Fruits with higher commercial value

The combination of MOLIBOR EXTRA and VIGORTEM S obtains an excellent homogeneity in the size of the fruits, getting 100% of fruits of category 3 and 4, which are the fruits of greater size and the most appreciated commercially.

Caliber 3: 1526-3000 g · Caliber 4: 1201-1525 g · Caliber 5: 951-1200 g

You can request more detailed information about this product and its results through the contact form on our web www.quimicasmeristem.com