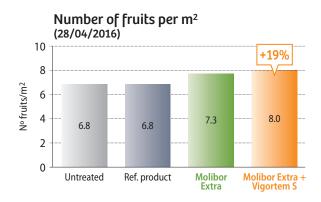

# Increased precocity in fruit setting

The most remarkable results in precocity are observed in the combination of MOLIBOR EXTRA and VIGORTEM S, reaching up a higher percentage of fruits during the first harvesting, 19% fruits per square meter more than other treatments.