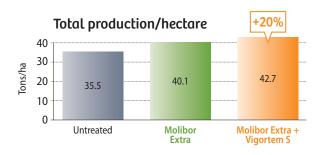

## Significant increase in production

The combined application of MOLIBOR EXTRA and VIGORTEM S increases 20% the total production of this plot.